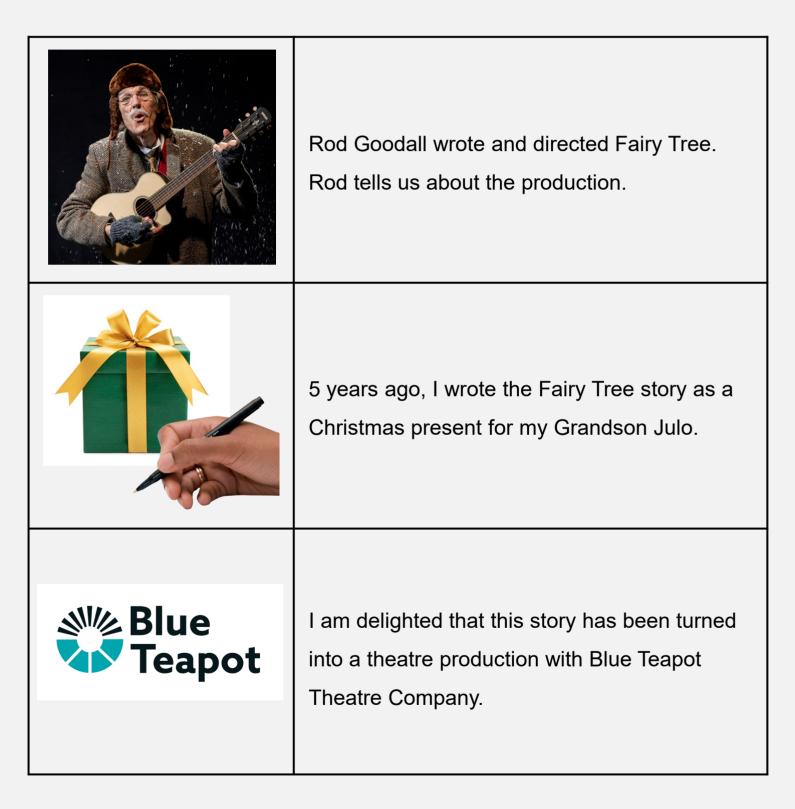

## **The Background**

Some of the actors said they wanted to create theatre for children.

One actor said that he had never seen anyone like him on stage as a child.

Petal read a short story by Rod Goodall about fairies.

She saw an idea for a new piece of children's theatre.

We decided to turn the story into a play. We hope you enjoy it with sparkles on!

## **The Director's Notes**

|              | It has been a journey.<br>Many talented individuals have taken part.                                                                        |
|--------------|---------------------------------------------------------------------------------------------------------------------------------------------|
| thank<br>you | Thank you one and all, especially Stephen<br>Johnston for his music and support.                                                            |
|              | It has been a joy working with the actors.<br>We had a lot of laughs.                                                                       |
| Yes<br>No    | In all societies, it is important how we are with<br>each other.<br>It is important that we respect each other,<br>even if we do not agree. |