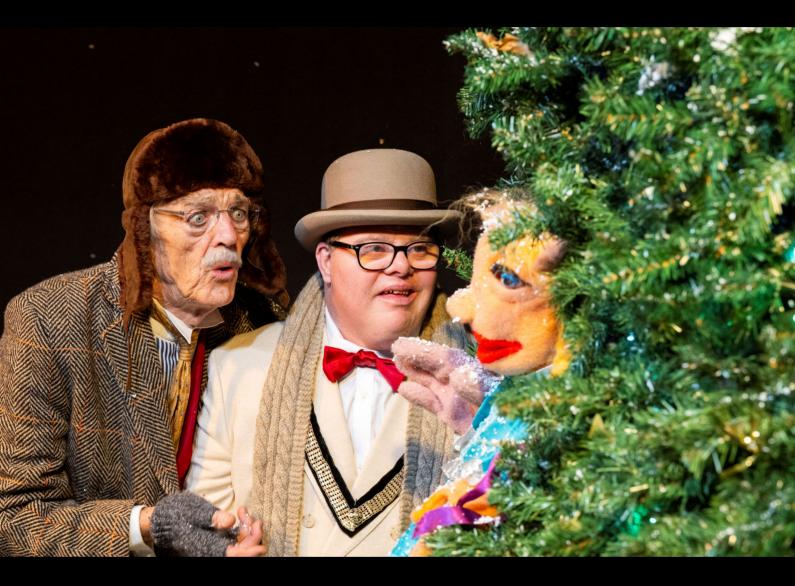

#### A BLUE TEAPOT THEATRE COMPANY PRODUCTION

WRITTEN & DIRECTED by ROD GOODALL

citty theo

4-7 DEC 2024 BLU

BLUE TEAPOT THEATRE, MUNSTER AVENUE, GALWAY



0

This is an Easy to Read Programme.



### What is Fairy Tree about?



## **The Background**





Some of the actors said they wanted to create theatre for children.



One actor said that he had never seen anyone like him on stage as a child.



Petal read a short story by Rod Goodall about fairies.

She saw an idea for a new piece of children's theatre.



We decided to turn the story into a play. We hope you enjoy it with sparkles on!



## **The Director's Notes**



|              | It has been a journey.<br>Many talented individuals have taken part.                                                                        |
|--------------|---------------------------------------------------------------------------------------------------------------------------------------------|
| thank<br>you | Thank you one and all, especially Stephen<br>Johnston for his music and support.                                                            |
|              | It has been a joy working with the actors.<br>We had a lot of laughs.                                                                       |
| Yes<br>No    | In all societies, it is important how we are with<br>each other.<br>It is important that we respect each other,<br